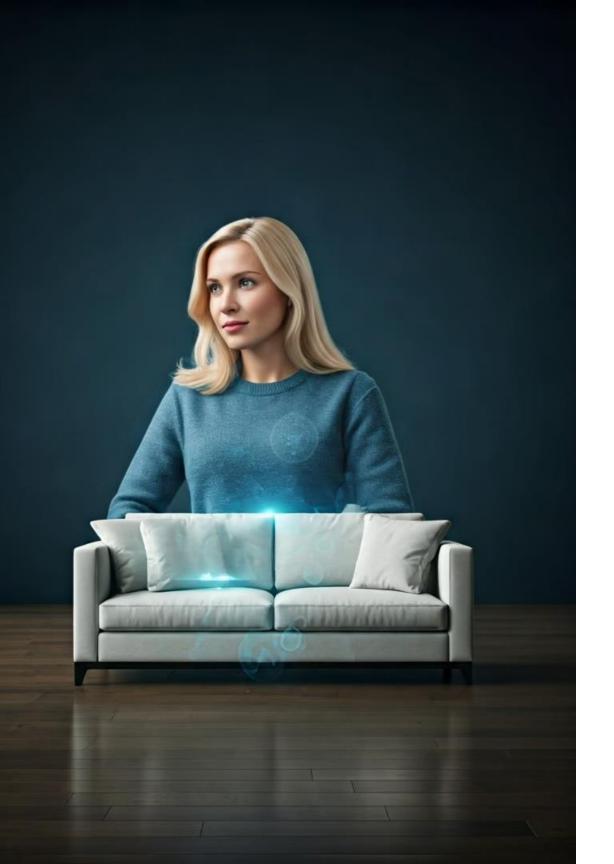

#### **Connected Furniture**

Furniture with built-in sensors and connectivity, allowing for remote control, automated functions, and data-driven customization.

### **Adaptive Comfort**

Furniture that can automatically adjust to user preferences, such as temperature, height, and ergonomic support, for personalized comfort.