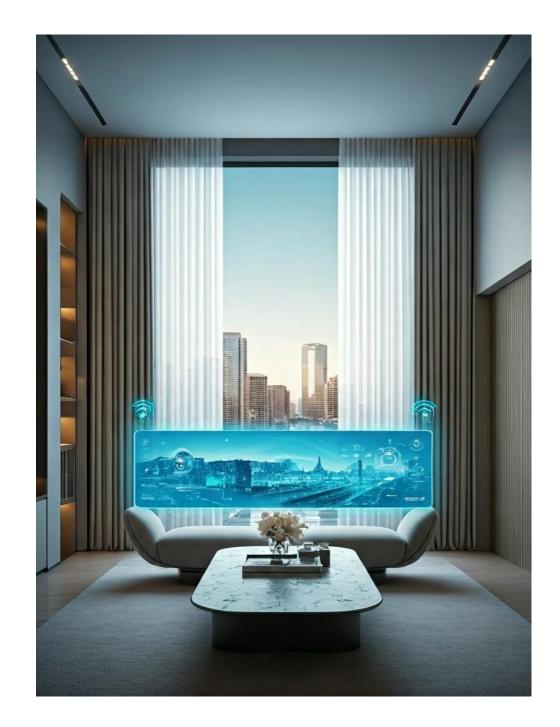

#### **Connected Furniture**

Furniture with built-in sensors and connectivity, allowing for remote control, automated functions, and data-driven customization.

### **Integrated Experiences**

Furniture that seamlessly integrates with smart home ecosystems, enabling a cohesive and intelligent living environment.